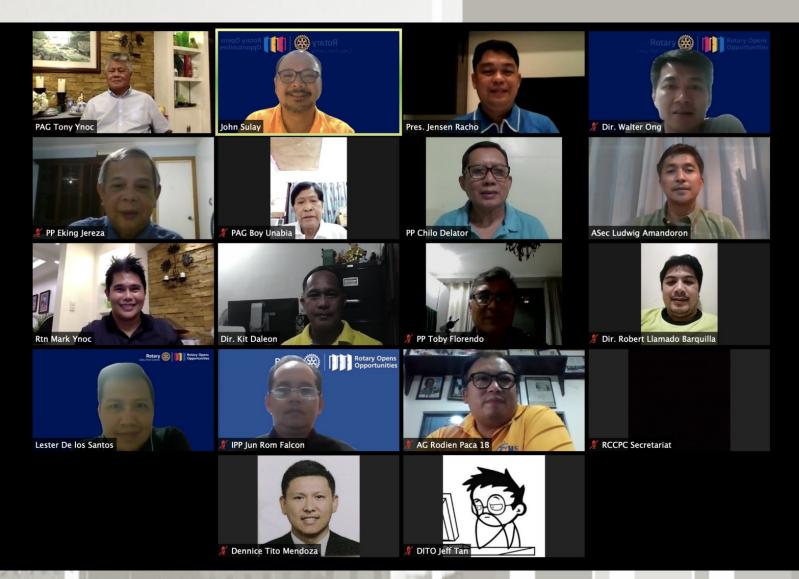

There were 18 out of 42 members who attended the virtual club meeting (43%) and 1 guest.

Members present were 1. Pres Jensen Racho, 2. Sec John Sulay, 3. Asec Ludwig Amandoron, 4. Treas Buboy Tan, 5. Dir. Robert Barquilla, 6. Lester De Los Santos, 7. Dir Kit Daleon, 8. Dir Walter Ong, 9. PP Jack Jamero, 10. PAG Boy Unabia, 11. PP Rey Sabay,

12. PP Chilo Delator, 13. PAG Tony Ynoc, 14. AG Rodien Paca, 15. DICO Jeff Tan, 16. PDS Eking Jereza, 17. PP Toby Florendo, 18. Rtn Mark Ynoc and guest Dir Lester De Los Santos, Dennice Tito Mendoza.

The meeting was called to order by Pres Jensen Racho at 7:30pm.