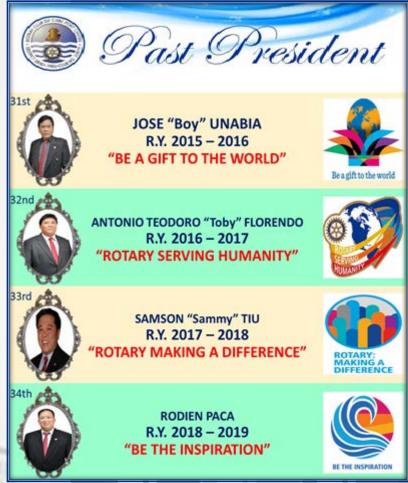

Pepe Casing was honored with the venerable title of "Godfather".

YOUR ROTARY

**ELIEZER "Ely" CELESTINO** R.Y. 2002 - 2003 "SOW THE SEEDS OF LOVE"

JUANITO "June" LUNA R.Y. 2003 - 2004 "LEND A HAND"

**GEORGE "George" HONG** R.Y. 2004 - 2005 "CELEBRATE ROTARY"