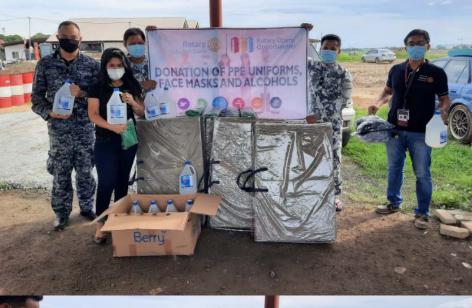

## Secretary's Message

Sec. Antonio Sulay II R.Y. 2020-2021

**DISTRIBUTION OF PPE UNIFORMS, FACEMASKS, ALCOHOL TO PHILIPPINE COAST GUARD** - Sec. John Sulay and Asec Ludwig Amandoron have communicated with the Philippine Coast Guard Central Visayas District through 209th squadron of the Philippine Coast Guard Auxiliary. The turnover was schedule during the week between Wednesday to Friday (July 22-24, 2020).

# DONATION OF PPE UNIFORMS, FACE MASK AND ALCOHOL

July 24, 2020

**RCCPC** donated **Philippine Coast Guard** (PCG) Aviation Group front liners headed by Cdr Erikson Laza, PCG **D7 Central Visayas District and PO2 Jay** Dapiling, PCG Team **Leader of Aviation Force** Air Station Cebu. in Brgy Bankal, Lapu-Lapu City, the following:

1. 5pcs-PPE

2. 10gals- Alchohol

3. 200pcs- washable facemasks

4. 4pcs - 36x75 foam mattress