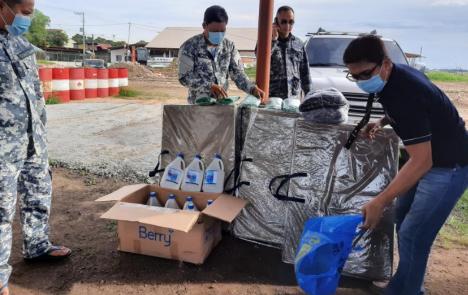

## Secretary's Message

Sec. Antonio Sulay II R.Y. 2020-2021

**DISTRIBUTION OF PPE UNIFORMS, FACEMASKS, ALCOHOL TO PHILIPPINE COAST GUARD** - Sec. John Sulay and Asec Ludwig Amandoron have communicated with the Philippine Coast Guard Central Visayas District through 209th squadron of the Philippine Coast Guard Auxiliary. The turnover was schedule during the week between Wednesday to Friday (July 22-24, 2020).

# DONATION OF PPE UNIFORMS, FACE MASK AND ALCOHOL

July 24, 2020

**RCCPC** donated **Philippine Coast Guard** (PCG) Aviation Group front liners headed by Cdr Erikson Laza, PCG **D7 Central Visayas District and PO2 Jay** Dapiling, PCG Team **Leader of Aviation Force** Air Station Cebu. in Brgy Bankal, Lapu-Lapu City, the following:

1. 5pcs-PPE

2. 10gals- Alchohol

3. 200pcs- washable facemasks

4. 4pcs - 36x75 foam mattress