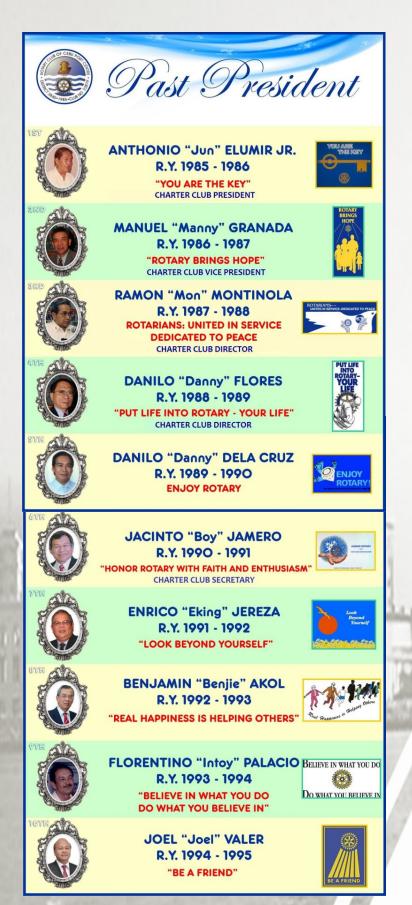

The newfound organization that was once a nucleus of five visionaries became a club of 34 gentlemen who convened charter members in the middle of June 1985 to bear witness to the first set of officers. Antonio "Jun" Elumir, who was then the Phil. Ports Authority Officer, was the Charter President. With him at the helm was Manuel "Manny" Granada, the charter vice-president, Jacinto "Boy" Jamero and "Rey" Sanggalang were the charter secretary and charter treasurer, respectively. These gentlemen who were the prime movers for the organization of our club were equally accorded those distinct and rare positions which can only happen once in a history of a club.

Pepe Casing was honored with the venerable title of "Godfather".

YOUR ROTARY

**ELIEZER "Ely" CELESTINO** R.Y. 2002 - 2003 "SOW THE SEEDS OF LOVE"

JUANITO "June" LUNA R.Y. 2003 - 2004 "LEND A HAND"

**GEORGE "George" HONG** R.Y. 2004 - 2005 "CELEBRATE ROTARY"