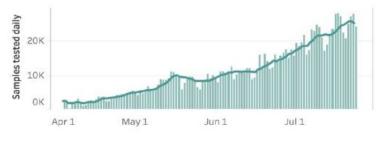

#### DAILY TESTING STATISTICS AS OF 24 JULY 2020 (FRIDAY)

#### Daily Testing Output (Nationwide)

Report Date

#### Daily Testing Statistics as of 24 July 2020 (Friday)

| Samples Tested            | 24,595    |
|---------------------------|-----------|
| Individuals Tested        | 23,094    |
| Positive Tests            | 2,348     |
| Positivity Rate           | 10%       |
| Testing Backlogs          | 4,620     |
| Compliance of Labs        | 69/86     |
| Cumulative Testing Output |           |
| Samples tested            | 1,299,445 |
| Individuals Tested        | 1,210,550 |
| Positive Tests            | 106,507   |
| Positivity Rate           | 8.8%      |
|                           |           |