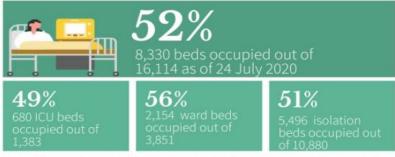

#### **UTILIZATION OF COVID-19 BEDS**

**Note.** The number of confirmed severe and critical cases may not necessarily correspond to occupancy of ICU beds and mechanical ventilators as suspect and probable cases in severe or critical condition also utilize these resources. Facilities which did not submit a daily utilization report have their most recent carry over to today.