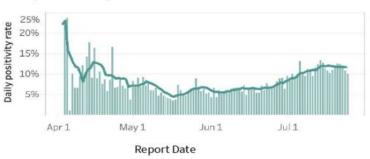

#### DAILY TESTING STATISTICS AS OF 24 JULY 2020 (FRIDAY)

#### **Daily Positivity Rate**

#### Daily Testing Statistics as of 24 July 2020 (Friday)

| Samples Tested            | 24,595    |
|---------------------------|-----------|
| Individuals Tested        | 23,094    |
| Positive Tests            | 2,348     |
| Positivity Rate           | 10%       |
| Testing Backlogs          | 4,620     |
| Compliance of Labs        | 69/86     |
| Cumulative Testing Output |           |
| Samples tested            | 1,299,445 |
| Individuals Tested        | 1,210,550 |
| Positive Tests            | 106,507   |
| Positivity Rate           | 8.8%      |
|                           |           |