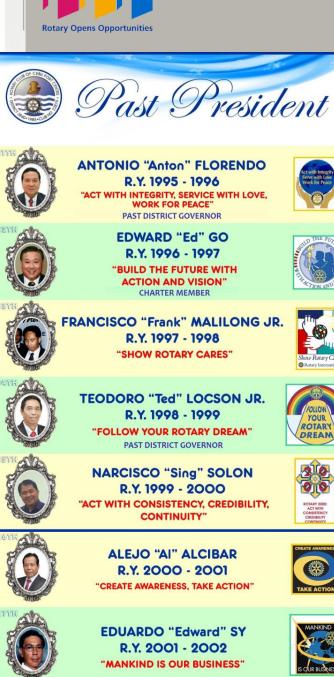

Pepe Casing was honored with the venerable title of "Godfather".

YOUR ROTARY

**ELIEZER "Ely" CELESTINO** R.Y. 2002 - 2003 "SOW THE SEEDS OF LOVE"

JUANITO "June" LUNA R.Y. 2003 - 2004 "LEND A HAND"

**GEORGE "George" HONG** R.Y. 2004 - 2005 "CELEBRATE ROTARY"