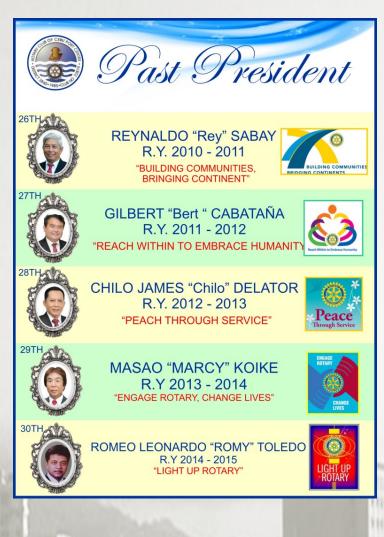

Pepe Casing was honored with the venerable title of "Godfather".

YOUR ROTARY

**ELIEZER "Ely" CELESTINO** R.Y. 2002 - 2003 "SOW THE SEEDS OF LOVE"

JUANITO "June" LUNA R.Y. 2003 - 2004 "LEND A HAND"

**GEORGE "George" HONG** R.Y. 2004 - 2005 "CELEBRATE ROTARY"