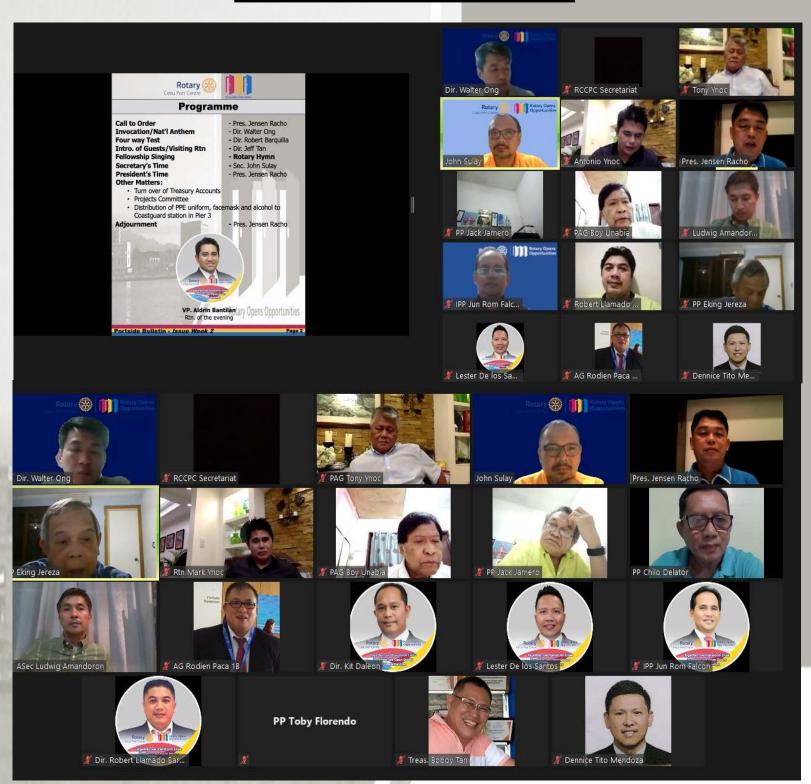

There were 18 out of 42 members who attended the virtual club meeting (43%) and 1 guest.

Members present were 1. Pres Jensen Racho, 2. Sec John Sulay, 3. Asec Ludwig Amandoron, 4. Treas Buboy Tan, 5. Dir. Robert Barquilla, 6. Lester De Los Santos, 7. Dir Kit Daleon, 8. Dir Walter Ong, 9. PP Jack Jamero, 10. PAG Boy Unabia, 11. PP Rey Sabay,

12. PP Chilo Delator, 13. PAG Tony Ynoc, 14. AG Rodien Paca, 15. DICO Jeff Tan, 16. PDS Eking Jereza, 17. PP Toby Florendo, 18. Rtn Mark Ynoc and guest Dir Lester De Los Santos, Dennice Tito Mendoza.

The meeting was called to order by Pres Jensen Racho at 7:30pm.